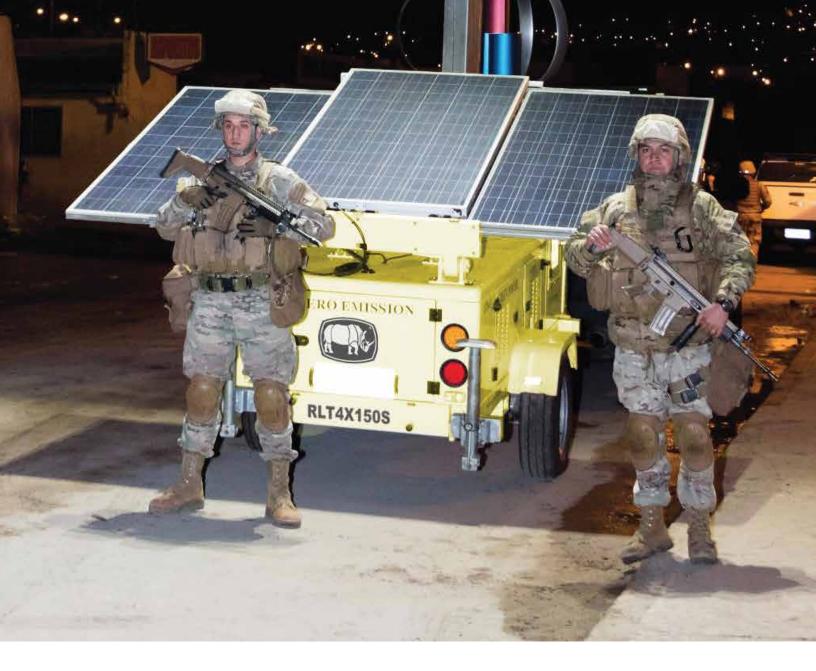

Rhino light towers are industrial heavy duty units that offer all the advantages of LED lighting. These towers feature reduced glare and light pollution with crisp, white light, along with solar panel that charge the batteries for long hours of operation.