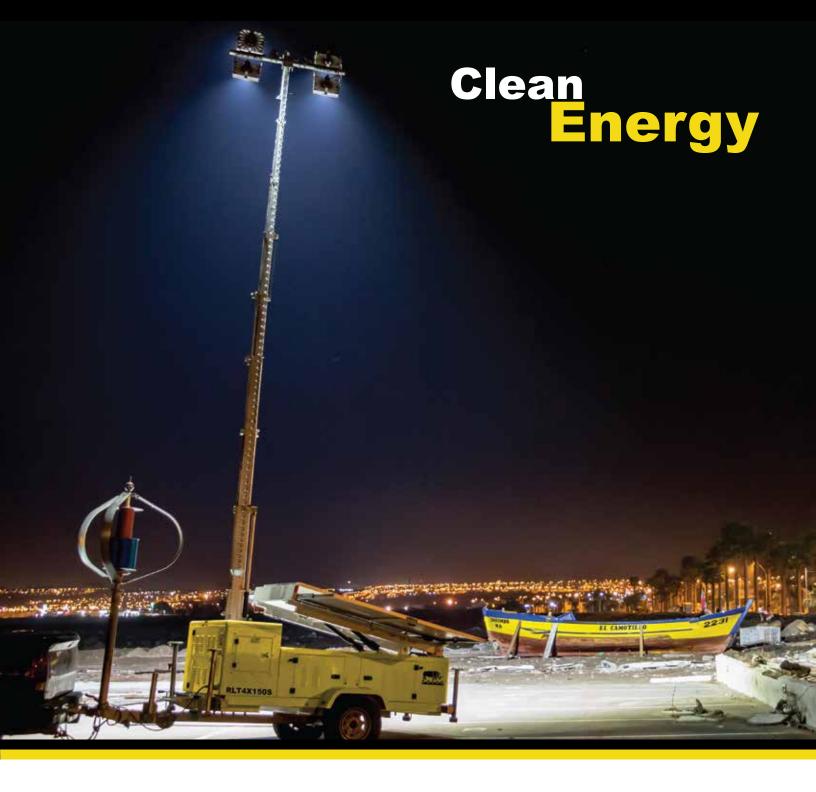

## **SOLAR LIGHT TOWER**

**RLT4X150S** 

Rhino light towers are industrial heavy duty units that offer all the advantages of standard bulb or LED lighting. These towers feature reduced glare and light pollution with crisp, white light, along with the fuel savings that come from battery powered operation. We can customize the portable generator to be able to operate continuously for 48 hours or more; depending on client requests.

Rhino light towers are industrial heavy duty units that offer all the advantages of LED lighting. These towers feature reduced glare and light pollution with crisp, white light, along with solar panel that charge the batteries for long hours of operation.