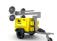

| Light Tower                         | RHINO<br>RLT4X150S |         | Generac<br>MLT4000S |         |
|-------------------------------------|--------------------|---------|---------------------|---------|
| General                             |                    |         |                     |         |
| Brand                               | Rhino              |         | Generac             |         |
| Model                               | RLT4X150S          |         | MLT4000S            |         |
| Net Weight kg (lb)                  | 1,950              | (4,299) | 1,234.0             | (2,721) |
| Mast Height (Fully Extended) m (ft) | 9                  | (30)    | 7.7                 | (25)    |
| Mast Lifting and Extension          | Hydraulic          |         | N/P                 |         |
| Electrical                          |                    |         |                     |         |
| Solar Panel Power W                 | 310                |         | 260                 |         |
| Number of Lights                    | 4                  |         | 4                   |         |
| Power of Lights W                   | 150                |         | 120                 |         |
| Dimensions                          |                    |         |                     |         |
| Mast Parts                          | 8                  |         | N/P                 |         |
| Overall Length mm (ft)              | 4,468              | (14.7)  | 3,581               | (11.7)  |
| Overall Width mm (ft)               | 1,650              | (5.4)   | 1,823               | (6.0)   |
| Height (Mast Lowered) mm (ft)       | 2,360              | (7.7)   | 2,769               | (9.1)   |
|                                     |                    |         |                     |         |