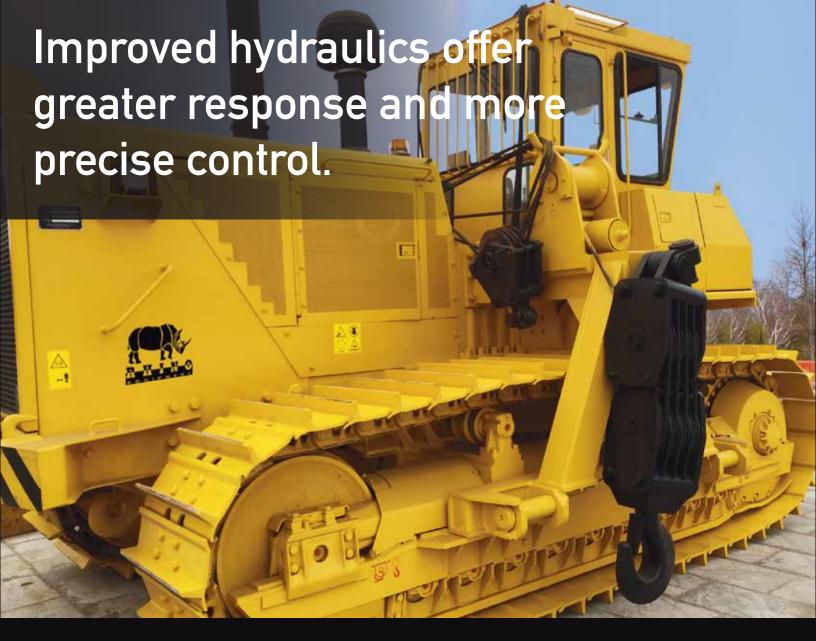

## RPL45

Rhino pipelayers are engineered to provide excellent efficiency in the most demanding working conditions.

Rhino Pipe Layers are ideal for storm or sanitation sewers, drains, and water mains. Perform any combination of the following tasks: grade trenches or culverts, position pipe, or seal joints.