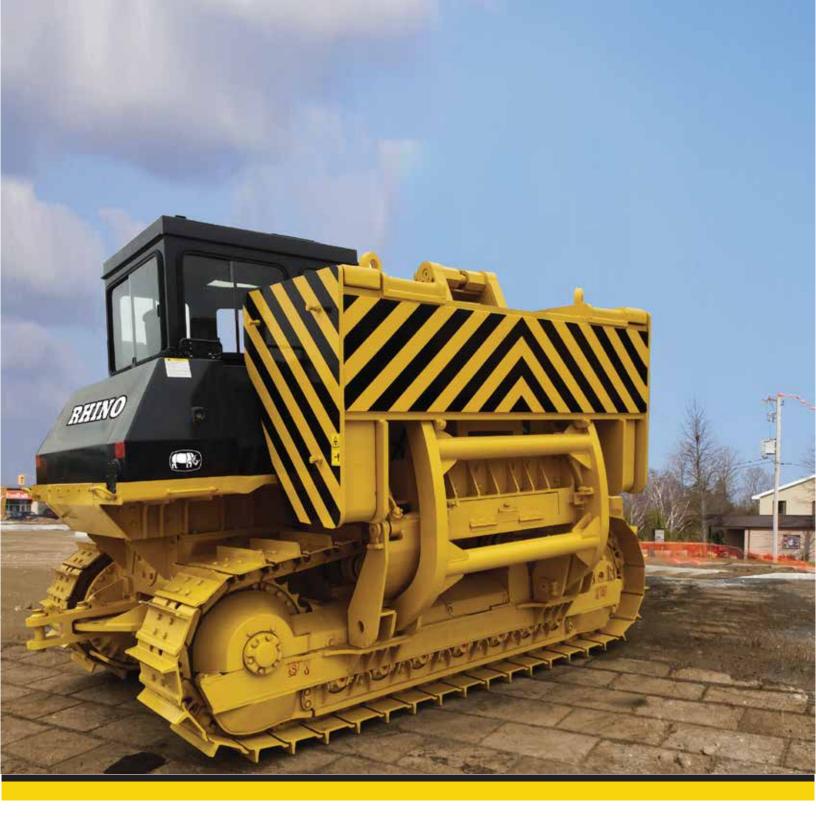

## RPL45

Rhino pipelayers are engineered to provide excellent efficiency in the most demanding working conditions.

Rhino Pipe Layers are ideal for storm or sanitation sewers, drains, and water mains. Perform any combination of the following tasks: grade trenches or culverts, position pipe, or seal joints.