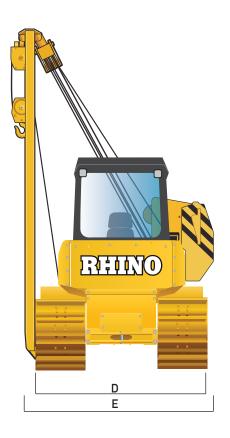

| MACHINE DIMENSIONS                          |             |  |  |
|---------------------------------------------|-------------|--|--|
| A. Height to Top of Cab mm (ft)             | 3,360(11.0) |  |  |
| B. Height to Top Exhaust Stack mm (ft)      | 3,120(10.2) |  |  |
| C. Overall Length mm (ft)                   | 4,750(15.6) |  |  |
| D. Width Over Track mm (ft)                 | 2,860(9.4)  |  |  |
| E. Overall Width mm (ft)                    | 3,700(12.1) |  |  |
| Tread Depth with Single-Bar Grouser mm (in) | 60(2.4)     |  |  |
| Ground Clearance in Dirt mm (in)            | 400(15.7)   |  |  |
| Max. Lifting Height mm (ft)                 | 5,250(17.2) |  |  |
| Minimum Turning Radius mm (ft)              | 3,200(10.5) |  |  |
| OPTIONS                                     |             |  |  |