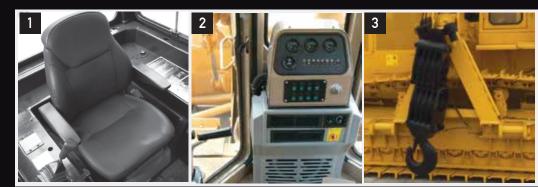

- 1. Standard high-back seat and lower cushion adjust multiple ways for daylong comfort and support.
- 2. Easy-to-read, high-visibility gauges and warning lamps keep the operator aware of critical system information.
- 3. Boom and hook draw works are driven by independent hydraulic winches.