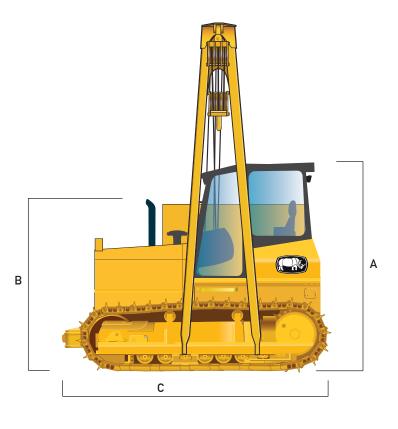

| MACHINE DIMENSIONS                          |             |  |  |
|---------------------------------------------|-------------|--|--|
| A. Height to Top of Cab mm (ft)             | 3,360(11.0) |  |  |
| B. Height to Top Exhaust Stack mm (ft)      | 3,120(10.2) |  |  |
| C. Overall Length mm (ft)                   | 4,750(15.6) |  |  |
| D. Width Over Track mm (ft)                 | 2,860(9.4)  |  |  |
| E. Overall Width mm (ft)                    | 3,700(12.1) |  |  |
| Tread Depth with Single-Bar Grouser mm (in) | 60(2.4)     |  |  |
| Ground Clearance in Dirt mm (in)            | 400(15.7)   |  |  |
| Max. Lifting Height mm (ft)                 | 5,250(17.2) |  |  |
| Minimum Turning Radius mm (ft)              | 3,200(10.5) |  |  |
| OPTIONS                                     |             |  |  |