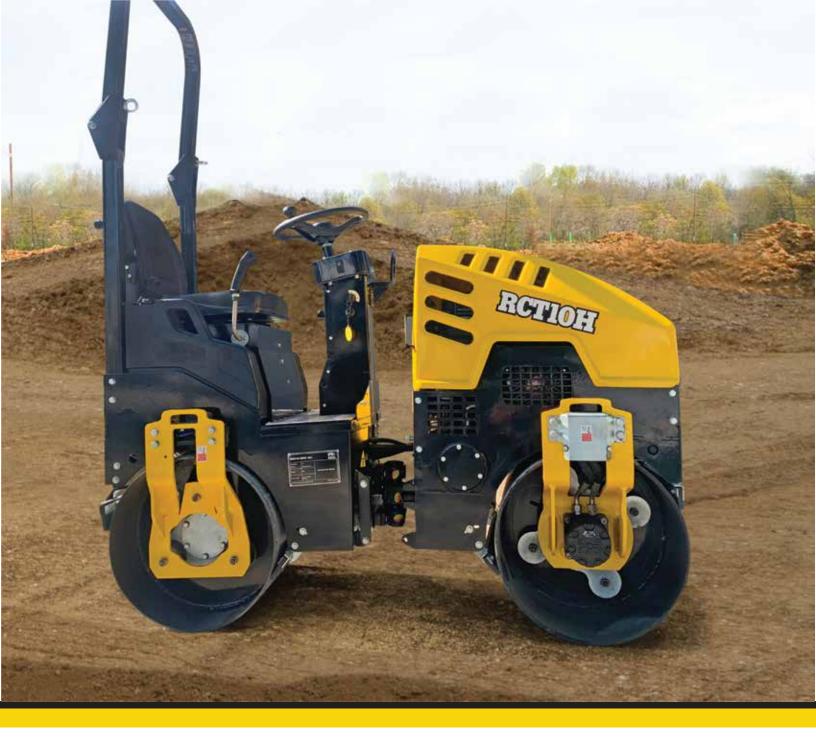

## RCT10-H

TANDEM VIBRATORY ROLLER

| TECHNICAL SPECIFICATIONS   |                                        |
|----------------------------|----------------------------------------|
| Walk Speed Km/h (mph)      | 5 (3.1)                                |
| Gradeability %             | 30                                     |
| Drive Type                 | Hydraulic Transmission                 |
| Vibration Type             | Electromagnetic Clutch                 |
| Vibration Frequency Hz     | 70                                     |
| Exciting Force kN          | 25                                     |
| Water Tank L (gal)         | 60(15)                                 |
| Hydraulic Oil Tank L (gal) | 19(5)                                  |
| Engine Type                | Briggs & Stratton Gasoline XR420CC-EPA |
| Power kW (hp)              | 13.5 (18)                              |
| Starting Mode              | Electric                               |
| Steel Drum Size mm (ft)    | 540x740, 540x800 (1.77x2.4, 1.77x2.6)  |
| Net Weight Kg (lb)         | 1000 (2.204)                           |