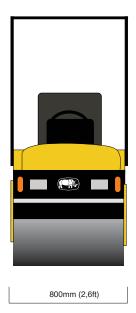

## RCT10-H

TANDEM VIBRATORY ROLLER

| TECHNICAL SPECIFICATIONS   |                                        |
|----------------------------|----------------------------------------|
| Walk Speed Km/h (mph)      | 5 (3.1)                                |
| Gradeability %             | 30                                     |
| Drive Type                 | Hydraulic Transmission                 |
| Vibration Type             | Electromagnetic Clutch                 |
| Vibration Frequency Hz     | 70                                     |
| Exciting Force kN          | 25                                     |
| Water Tank L (gal)         | 60(15)                                 |
| Hydraulic Oil Tank L (gal) | 19(5)                                  |
| Engine Type                | Briggs & Stratton Gasoline XR420CC-EPA |
| Power kW (hp)              | 13.5 (18)                              |
| Starting Mode              | Electric                               |
| Steel Drum Size mm (ft)    | 540x740, 540x800 (1.77x2.4, 1.77x2.6)  |
| Net Weight Kg (lb)         | 1000 (2.204)                           |